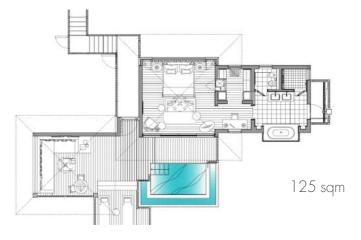

### PANORAMIC POOL VILLA

Located atop of the resort with unobstructed views of the Indian Ocean and lush greenery, each villa commands a spectacular uninterrupted 180-degree ocean view

#### VILLA FEATURES

- Contemporary and elegant design
- Private plunge pool (10 sqm)
- Large Private Terrace with Sundeck Chairs
- Outdoor Sheltered Pavilion
- Double Walk-in Closet
- Electronic Safe
- Refrigerated private bars in-villa & outdoor
- Working Desk
- Marshall Bluetooth Speaker
- Nespresso and Tea Facilities
- Yoga Mat
- Art easel and sketch pad
- Sofa bed suitable for 1 child and/or 1 adult
- Private Indoor & Outdoor Rain Shower
- Deep Soak bathtub with Panoramic view