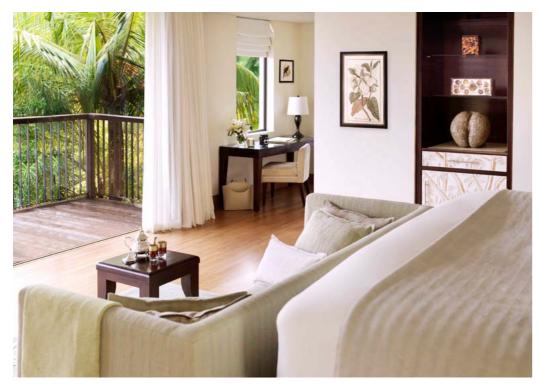

### DESIGNED FOR PRIVACY

In the midst of the island's lush tropical vegetation, the Garden View Villa is ideal for those searching for peace and privacy. Each of villa features contemporary interiors, as well as a spacious private outdoor pavilion, complete with a day bed and a private plunge pool to soak up the atmosphere. The villa also offers an outdoor rain shower and a bathtub

#### VILLA FEATURES

- Contemporary and elegant design
- Private plunge pool (10 sqm)
- Large Private Terrace with Sundeck Chairs
- Outdoor Sheltered Pavilion
- Double Walk-in Closet
- Electronic Safe
- Refrigerated private bars in-villa & outdoor
- Working Desk
- Marshall Bluetooth Speaker
- Nespresso and Tea Facilities
- Yoga Mat
- Art easel and sketch pad
- Sofa bed suitable for 1 child and/or 1 adult
- Private Indoor & Outdoor Rain Shower
- Deep Soak bathtub with Garden view