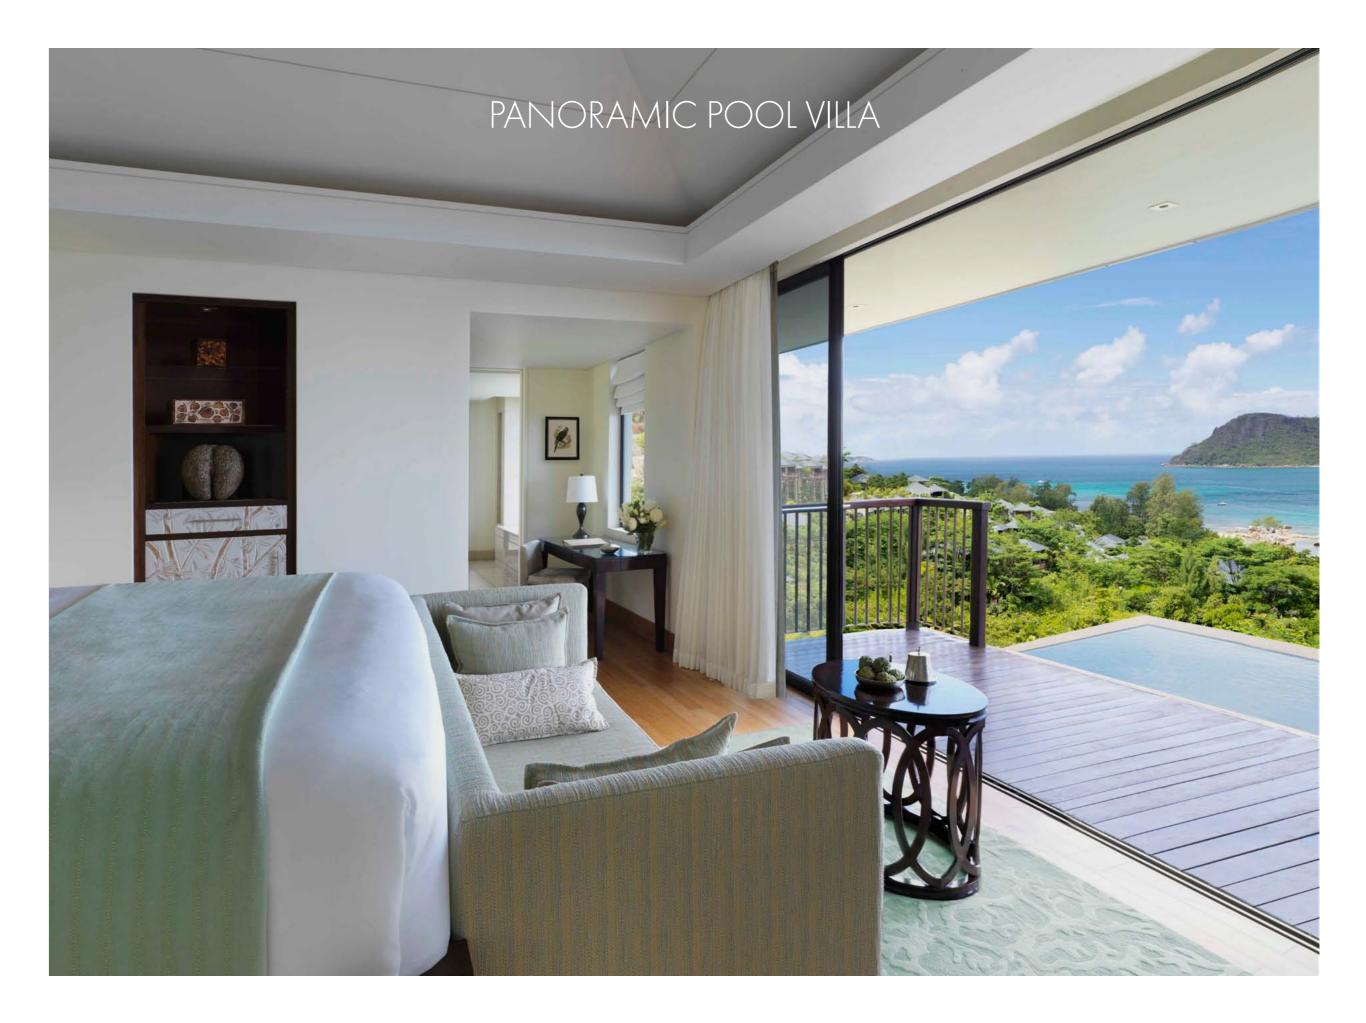

### PANORAMIC POOL VILLA

Located atop of the resort with unobstructed views of the Indian Ocean and lush greenery, each villa commands a spectacular uninterrupted 180-degree ocean view

## DESIGNED FOR VIEWS

Broadening your horizon, each villa features a spacious bedroom, and a bathroom designed to provide an abundance of natural light, with indoor and outdoor rain showers, and a deep soak bathtub offering stunning ocean views

#### VILLA FEATURES

- Contemporary and elegant design
- Private plunge pool (10 sqm)
- Large Private Terrace with Sundeck Chairs
- Outdoor Sheltered Pavilion
- Double Walk-in Closet
- Electronic Safe
- Refrigerated private bars in-villa & outdoor
- Working Desk
- Marshall Bluetooth Speaker
- Nespresso and Tea Facilities
- Yoga Mat
- Art easel and sketch pad
- Sofa bed suitable for 1 child and/or 1 adult
- Private Indoor & Outdoor Rain Shower
- Deep Soak bathtub with Panoramic view