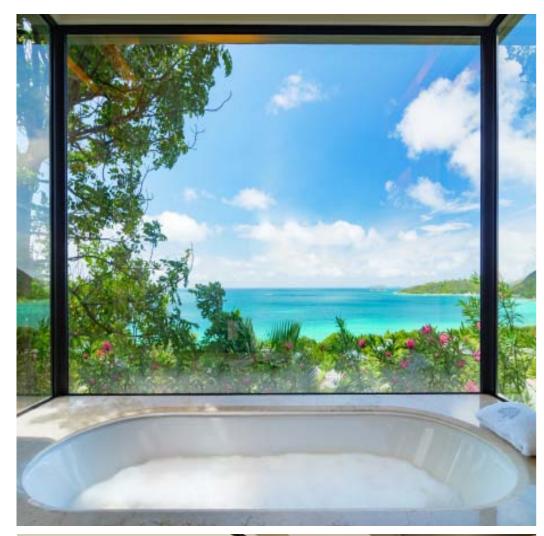

# PARTIAL OCEAN VIEW POOL VILLA

Combining views of the Indian Ocean and the island's tropical vegetation, this luxury pool villa perfectly captures the Seychelles' natural beauty

# DESIGNED FOR TRANQUILLITY

Looking across the island's beautiful bay with tropical vegetation and partial ocean views. This contemporary pool villa is a calming sanctuary befitting a luxury holiday, creating a perfect oasis for ones seeking a combination of views and privacy

### VILLA FEATURES

- Contemporary and elegant design
- Private plunge pool (10 sqm)
- Large Private Terrace with Sundeck Chairs
- Outdoor Sheltered Pavilion
- Double Walk-in Closet
- Flectronic Safe
- Refrigerated private bars in-villa & outdoor
- Working Desk
- Marshall Bluetooth Speaker
- Nespresso and Tea Facilities
- Yoga Mat
- Art easel and sketch pad
- Sofa bed suitable for 1 child and/or 1 adult
- Private Indoor & Outdoor Rain Shower
- Deep Soak bathtub with Partial Ocean view