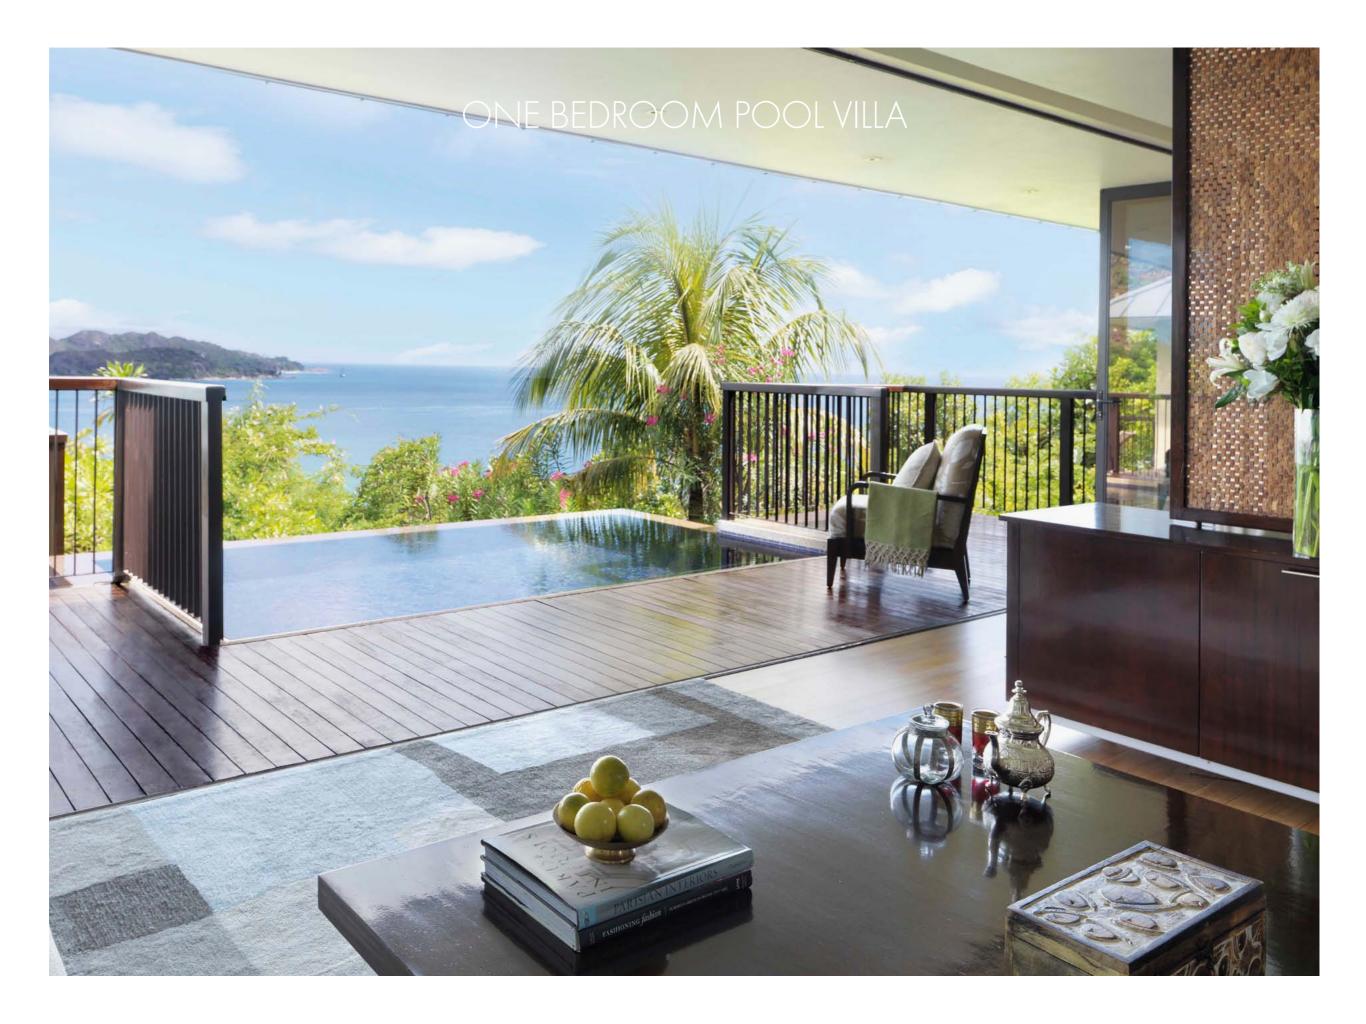

### ONE BEDROOM POOL VILLA

Offering three options, Garden, Ocean and Panoramic Views, the One Bedroom villa is the perfect combination of space and seclusion

# DESIGNED FOR SPACE & SECLUSION

Offering magnificent ocean views or abundant green surroundings, this villa spans 200 sqm and is ideal for an exclusive stay. The villa features a separate bedroom, with an en-suite bathroom, and a spacious parlour/living space spanning 70 square metres, a generous outdoor pavilion highlighted by an open-air balcony, a dining area and a private plunge pool