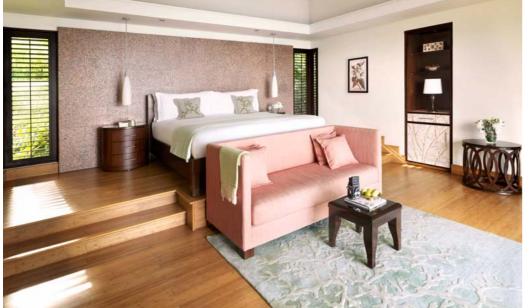

### PANORAMIC POOL VILLA

Located atop of the resort with unobstructed views of the Indian Ocean and lush greenery, each villa commands a spectacular uninterrupted 180-degree ocean view

## DESIGNED FOR VIEWS

Broadening your horizon, each villa features a spacious bedroom, and a bathroom designed to provide an abundance of natural light, with indoor and outdoor rain showers, and a deep soak bathtub offering stunning ocean views

#### VILLA FEATURES

- Contemporary and elegant design
- Private plunge pool (10 sqm)
- Large Private Terrace with Sundeck Chairs
- Outdoor Sheltered Pavilion
- Double Walk-in Closet
- Electronic Safe
- Refrigerated private bars in-villa & outdoor
- Working Desk
- Marshall Bluetooth Speaker
- Nespresso and Tea Facilities
- Yoga Mat
- Art easel and sketch pad
- Sofa bed suitable for 1 child and/or 1 adult
- Private Indoor & Outdoor Rain Shower
- Deep Soak bathtub with Panoramic view