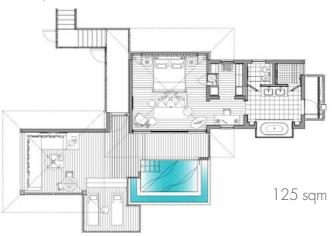

# PARTIAL OCEAN VIEW POOL VILLA

Combining views of the Indian Ocean and the island's tropical vegetation, this luxury pool villa perfectly captures the Seychelles' natural beauty

# DESIGNED FOR TRANQUILLITY

Looking across the island's beautiful bay with tropical vegetation and partial ocean views. This contemporary pool villa is a calming sanctuary befitting a luxury holiday, creating a perfect oasis for ones seeking a combination of views and privacy

### VILLA FEATURES

- Contemporary and elegant design
- Private plunge pool (10 sqm)
- Large Private Terrace with Sundeck Chairs
- Outdoor Sheltered Pavilion
- Double Walk-in Closet
- Flectronic Safe
- Refrigerated private bars in-villa & outdoor
- Working Desk
- Marshall Bluetooth Speaker
- Nespresso and Tea Facilities
- Yoga Mat
- Art easel and sketch pad
- Sofa bed suitable for 1 child and/or 1 adult
- Private Indoor & Outdoor Rain Shower
- Deep Soak bathtub with Partial Ocean view