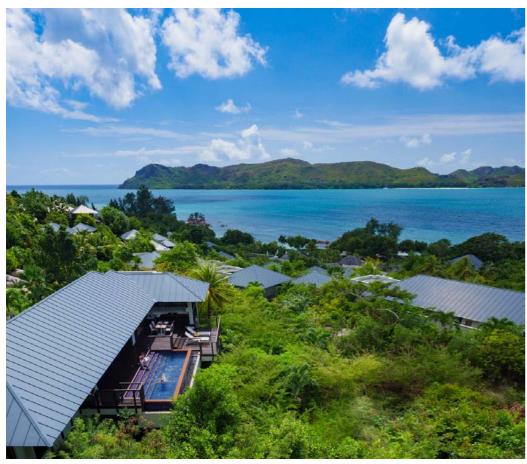

### ONE BEDROOM POOL VILLA

Offering three options, Garden, Ocean and Panoramic Views, the One Bedroom villa is the perfect combination of space and seclusion

# DESIGNED FOR SPACE & SECLUSION

Offering magnificent ocean views or abundant green surroundings, this villa spans 200 sqm and is ideal for an exclusive stay. The villa features a separate bedroom, with an en-suite bathroom, and a spacious parlour/living space spanning 70 square metres, a generous outdoor pavilion highlighted by an open-air balcony, a dining area and a private plunge pool