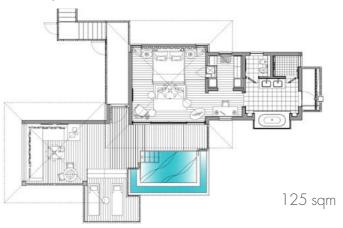

# PARTIAL OCEAN VIEW POOL VILLA

Combining views of the Indian Ocean and the island's tropical vegetation, this luxury pool villa perfectly captures the Seychelles' natural beauty

# DESIGNED FOR TRANQUILLITY

Looking across the island's beautiful bay with tropical vegetation and partial ocean views. This contemporary pool villa is a calming sanctuary befitting a luxury holiday, creating a perfect oasis for ones seeking a combination of views and privacy

### VILLA FEATURES

- Contemporary and elegant design
- Private plunge pool (10 sqm)
- Large Private Terrace with Sundeck Chairs
- Outdoor Sheltered Pavilion
- Double Walk-in Closet
- Flectronic Safe
- Refrigerated private bars in-villa & outdoor
- Working Desk
- Marshall Bluetooth Speaker
- Nespresso and Tea Facilities
- Yoga Mat
- Art easel and sketch pad
- Sofa bed suitable for 1 child and/or 1 adult
- Private Indoor & Outdoor Rain Shower
- Deep Soak bathtub with Partial Ocean view