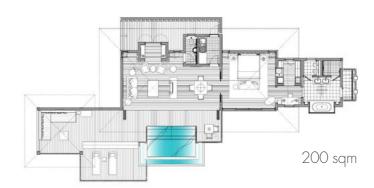

# DESIGNED FOR SPACE & SECLUSION

Offering magnificent ocean views or abundant green surroundings, this villa spans 200 sqm and is ideal for an exclusive stay. The villa features a separate bedroom, with an en-suite bathroom, and a spacious parlour/living space spanning 70 square metres, a generous outdoor pavilion highlighted by an open-air balcony, a dining area and a private plunge pool

### VILLA FEATURES

- Private plunge pool (20 sqm)
- Large private terrace with sundeck chairs
- Outdoor sheltered pavilion
- Contemporary and elegant design
- Double walk-in closet
- Flectronic safe
- Refrigerated private bars in-villa & outdoor
- Working desk
- 2 x 55" Televisions
- Marshall Bluetooth Speaker
- Yoga mat
- Easel and sketch pad
- Sofa bed suitable for 1 child and/or 1 adult
- Private Outdoor Rain Shower
- Complimentary Raffles Butler Service
- Fully Equipped Kitchenette
- Wine Cellar