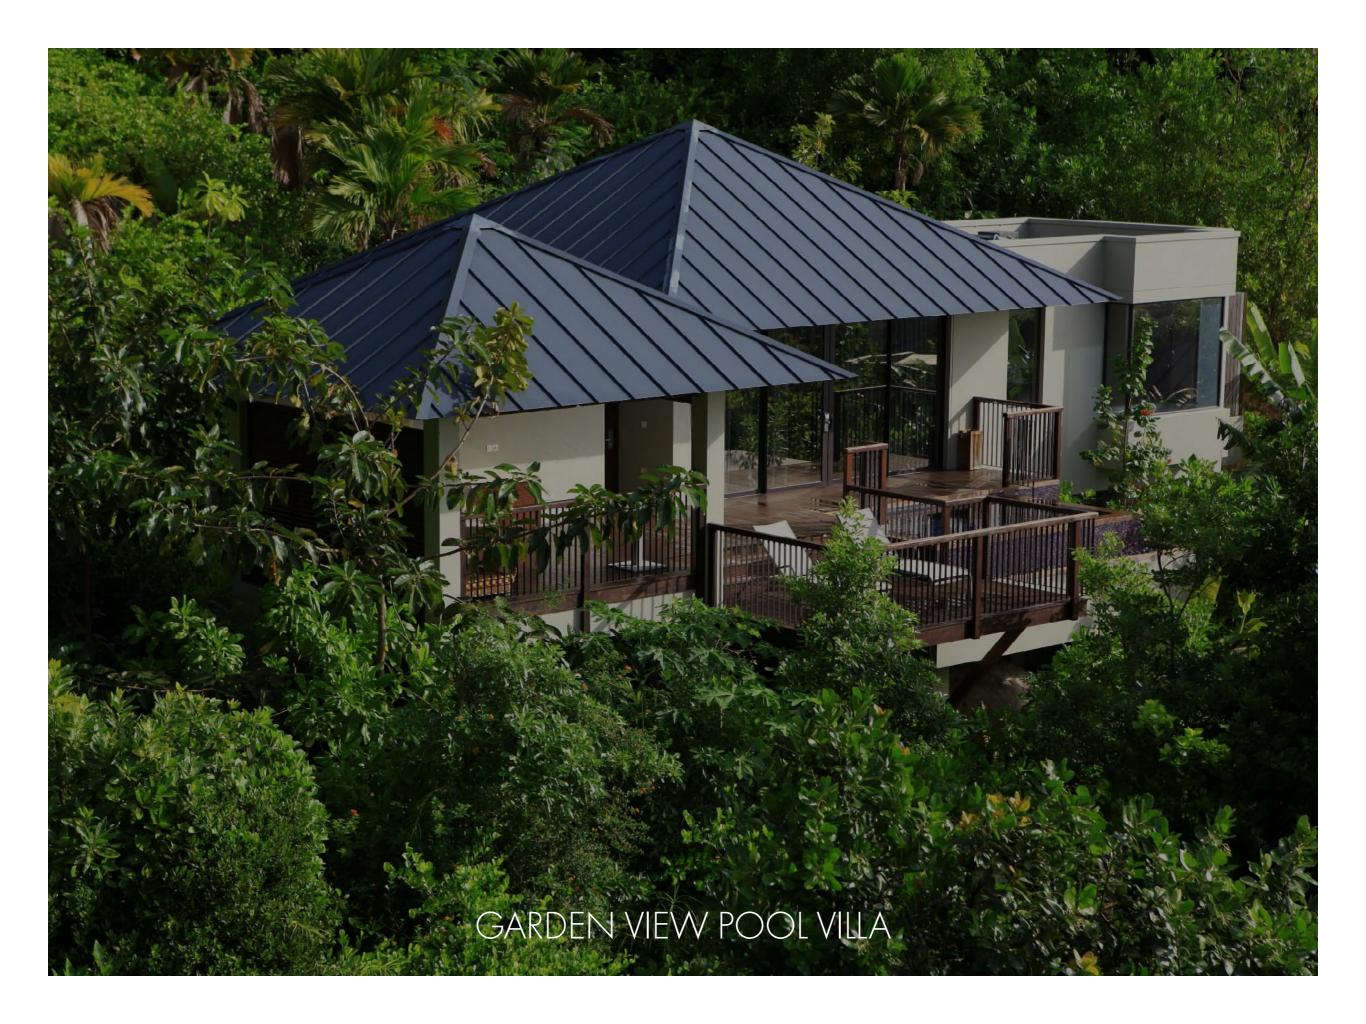

### GARDEN VIEW VILLA

With views of the Seychelles' lush green vegetation and endemic flora, this tranquil villa provides complete privacy and a tropical paradise ambience

### DESIGNED FOR PRIVACY

In the midst of the island's lush tropical vegetation, the Garden View Villa is ideal for those searching for peace and privacy. Each of villa features contemporary interiors, as well as a spacious private outdoor pavilion, complete with a day bed and a private plunge pool to soak up the atmosphere. The villa also offers an outdoor rain shower and a bathtub