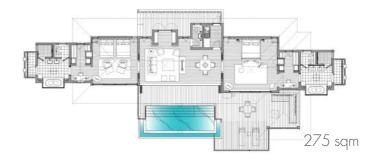

# TWO BEDROOM POOL VILLA

Offering two options, Beachfront or Ocean View, the Two Bedroom villa is the true essence of luxury and style

# DESIGNED FOR LUXURY & STYLE

Perfect for families, the Two Bedroom Pool Villa offers a quiet sanctuary with magnificent ocean views or direct beach access. The villa features two separate bedrooms, both with en-suite bathrooms, and a spacious parlour/ living space spanning 110 square metres, a generous outdoor pavilion highlighted by an open-air balcony, a dining area and a private plunge pool