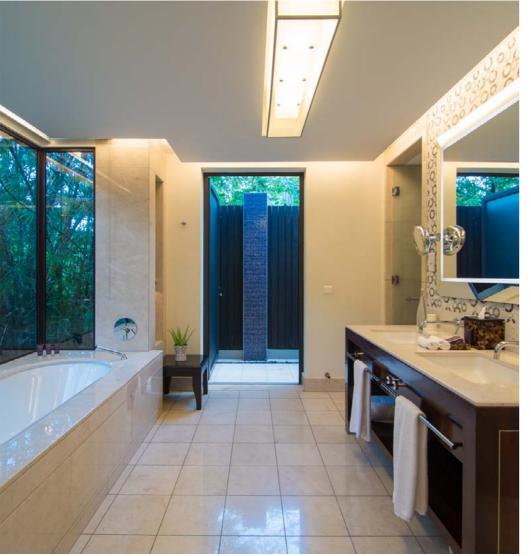

### DESIGNED FOR PRIVACY

In the midst of the island's lush tropical vegetation, the Garden View Villa is ideal for those searching for peace and privacy. Each of villa features contemporary interiors, as well as a spacious private outdoor pavilion, complete with a day bed and a private plunge pool to soak up the atmosphere. The villa also offers an outdoor rain shower and a bathtub

#### VILLA FEATURES

- Contemporary and elegant design
- Private plunge pool (10 sqm)
- Large Private Terrace with Sundeck Chairs
- Outdoor Sheltered Pavilion
- Double Walk-in Closet
- Electronic Safe
- Refrigerated private bars in-villa & outdoor
- Working Desk
- Marshall Bluetooth Speaker
- Nespresso and Tea Facilities
- Yoga Mat
- Art easel and sketch pad
- Sofa bed suitable for 1 child and/or 1 adult
- Private Indoor & Outdoor Rain Shower
- Deep Soak bathtub with Garden view