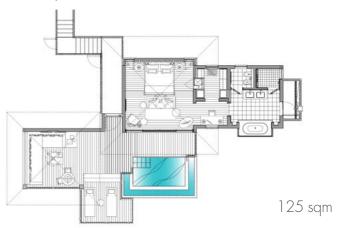

### DESIGNED FOR PRIVACY

In the midst of the island's lush tropical vegetation, the Garden View Villa is ideal for those searching for peace and privacy. Each of villa features contemporary interiors, as well as a spacious private outdoor pavilion, complete with a day bed and a private plunge pool to soak up the atmosphere. The villa also offers an outdoor rain shower and a bathtub

#### VILLA FEATURES

- Contemporary and elegant design
- Private plunge pool (10 sqm)
- Large Private Terrace with Sundeck Chairs
- Outdoor Sheltered Pavilion
- Double Walk-in Closet
- Electronic Safe
- Refrigerated private bars in-villa & outdoor
- Working Desk
- Marshall Bluetooth Speaker
- Nespresso and Tea Facilities
- Yoga Mat
- Art easel and sketch pad
- Sofa bed suitable for 1 child and/or 1 adult
- Private Indoor & Outdoor Rain Shower
- Deep Soak bathtub with Garden view